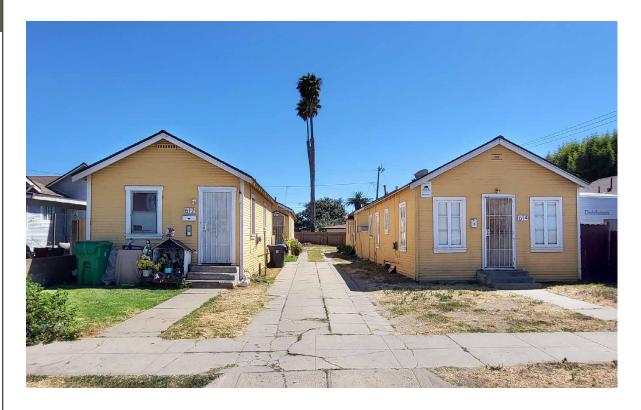

# FOR SALE 4 Cottages on 1 Lot

## 614 W Orange St SANTA MARIA, CA

Four separate cottages in an established residential area of Santa Maria. Unit mix includes 3 1Bed/1Bath apartments and 1 studio, each with separate electric and gas meters. New roofs in 2023. On a good-sized lot with alley access. Over 30% upside in rents. Buyer to check with the city about potential of adding ADU at back of property. This is a solid, bread-and-butter income property as-is and offers upside potential for the prudent buyer to increase rents and upgrade the property to increase the value of this asset.

#### **PROPERTY DETAILS**

| Number of Units | 4              |
|-----------------|----------------|
| Unit Mix        | (3) 1Bed/1Bath |
|                 | and (1) Studio |
| Building Size   | ±1,680 SF      |
| Parking         | On Street      |
| APN             | 123-112-002    |
| Zoning          | R3             |