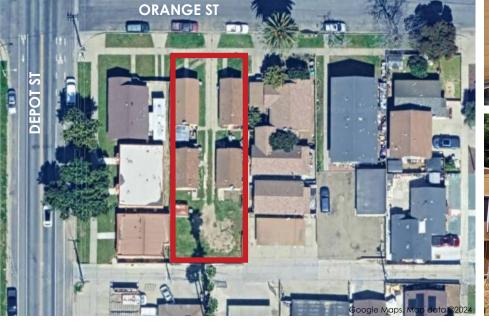

## 614 W Orange St SANTA MARIA, CA

Four separate cottages in an established residential area of Santa Maria. Unit mix includes 3 1Bed/1Bath apartments and 1 studio, each with separate electric and gas meters. New roofs in 2023. On a good-sized lot with alley access. Over 30% upside in rents. Buyer to check with the city about potential of adding ADU at back of property. This is a solid, bread-and-butter income property as-is and offers upside potential for the prudent buyer to increase rents and upgrade the property to increase the value of this asset.

#### **PROPERTY DETAILS**

| Number of Units | 4              |
|-----------------|----------------|
| Unit Mix        | (3) 1Bed/1Bath |
|                 | and (1) Studio |
| Building Size   | ±1,680 SF      |
| Parking         | On Street      |
| APN             | 123-112-002    |
| Zoning          | R3             |