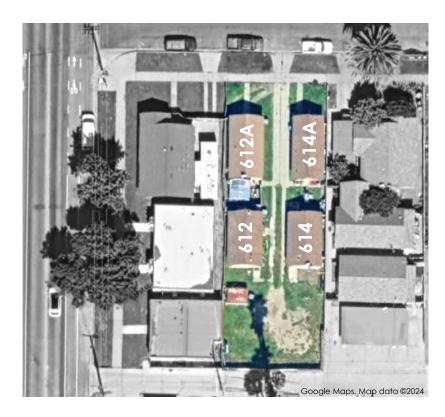

### **RENT ROLL**

| Unit # | Bed | Bath | Actual<br>Rent per<br>Month | Market<br>Rent | Lease<br>Termination |
|--------|-----|------|-----------------------------|----------------|----------------------|
| 612    | 0   | 1    | \$1,295                     | \$1,300        | MTM                  |
| 612A   | 1   | 1    | \$948                       | \$1,600        | МТМ                  |
| 614    | 1   | 1    | \$948                       | \$1,600        | MTM                  |
| 614A   | 1   | 1    | \$1,575                     | \$1,600        | MTM                  |