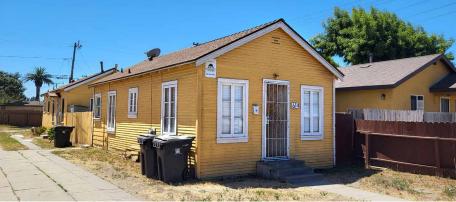

## 614 W Orange St SANTA MARIA, CA

Four separate cottages in an established residential area of Santa Maria. Unit mix includes 3 1Bed/1Bath apartments and 1 studio, each with separate electric and gas meters. New roofs in 2023. On a good-sized lot with alley access. Over 30% upside in rents. Buyer to check with the city about potential of adding ADU at back of property. This is a solid, bread-and-butter income property as-is and offers upside potential for the prudent buyer to increase rents and upgrade the property to increase the value of this asset.

### **RENT ROLL**

| Unit # | Bed | Bath | Actual<br>Rent per<br>Month | Market<br>Rent | Lease<br>Termination |
|--------|-----|------|-----------------------------|----------------|----------------------|
| 612    | 0   | 1    | \$1,295                     | \$1,300        | MTM                  |
| 612A   | 1   | 1    | \$948                       | \$1,600        | МТМ                  |
| 614    | 1   | 1    | \$948                       | \$1,600        | MTM                  |
| 614A   | 1   | 1    | \$1,575                     | \$1,600        | MTM                  |