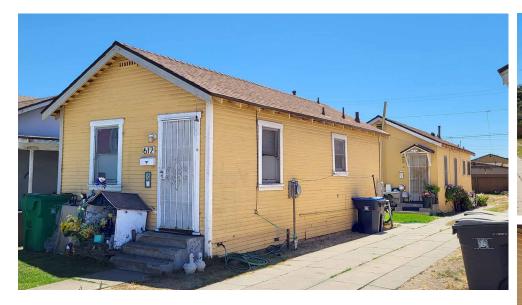

## 614 W Orange St SANTA MARIA, CA

Four separate cottages in an established residential area of Santa Maria. Unit mix includes 3 1Bed/1Bath apartments and 1 studio, each with separate electric and gas meters. New roofs in 2023. On a good-sized lot with alley access. Over 30% upside in rents. Buyer to check with the city about potential of adding ADU at back of property. This is a solid, bread-and-butter income property as-is and offers upside potential for the prudent buyer to increase rents and upgrade the property to increase the value of this asset.

### **RENT ROLL**

| Unit # | Bed | Bath | Actual<br>Rent per<br>Month | Market<br>Rent | Lease<br>Termination |
|--------|-----|------|-----------------------------|----------------|----------------------|
| 612    | 0   | 1    | \$1,295                     | \$1,300        | MTM                  |
| 612A   | 1   | 1    | \$948                       | \$1,600        | МТМ                  |
| 614    | 1   | 1    | \$948                       | \$1,600        | MTM                  |
| 614A   | 1   | 1    | \$1,575                     | \$1,600        | MTM                  |