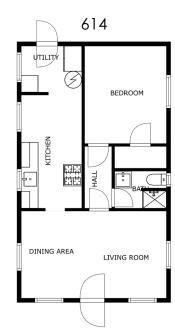

### **RENT ROLL**

| Unit # | Bed | Bath | Actual<br>Rent per<br>Month | Market<br>Rent | Lease<br>Termination |
|--------|-----|------|-----------------------------|----------------|----------------------|
| 612    | 0   | 1    | \$1,295                     | \$1,300        | MTM                  |
| 612A   | 1   | 1    | \$948                       | \$1,600        | МТМ                  |
| 614    | 1   | 1    | \$948                       | \$1,600        | MTM                  |
| 614A   | 1   | 1    | \$1,575                     | \$1,600        | MTM                  |

\$4,766 \$6,100

Floorplans are intended to represent the flow of each unit and may not accurately represent the dimensions of each room or the unit as a whole.

Information contained herein was obtained from sources believed reliable. While we do not doubt its accuracy, we do not guarantee it. Buyer to independently verify.