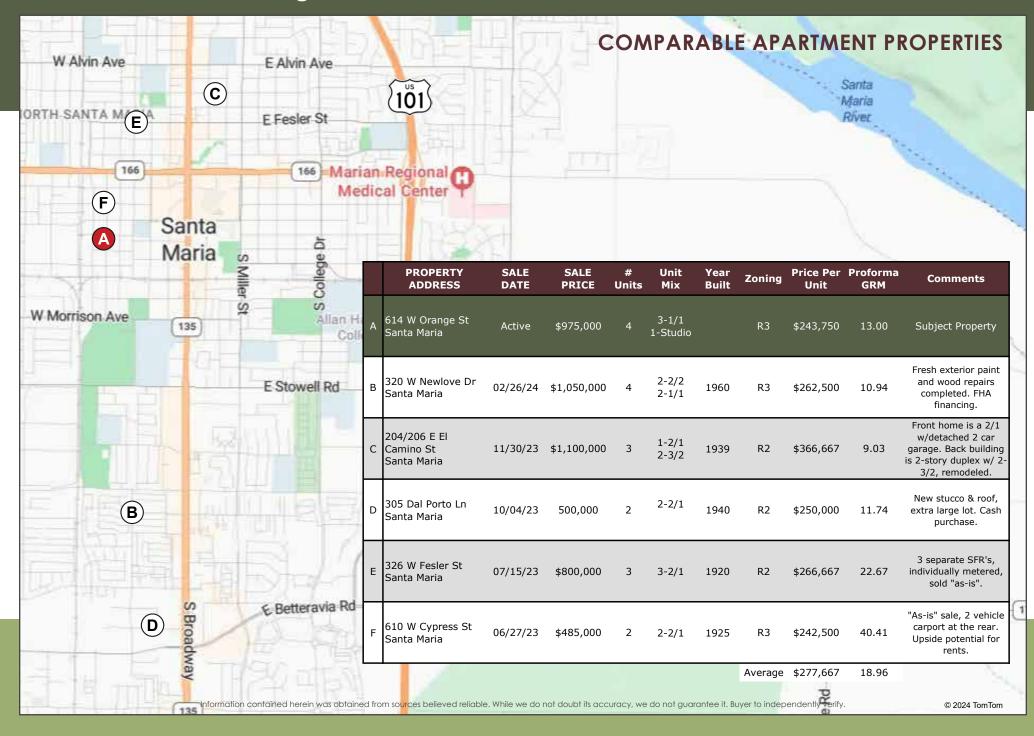

## 614 W Orange St SANTA MARIA, CA

Four separate cottages in an established residential area of Santa Maria. Unit mix includes 3 1Bed/1Bath apartments and 1 studio, each with separate electric and gas meters. New roofs in 2023. On a good-sized lot with alley access. Over 30% upside in rents. Buyer to check with the city about potential of adding ADU at back of property. This is a solid, bread-and-butter income property as-is and offers upside potential for the prudent buyer to increase rents and upgrade the property to increase the value of this asset.