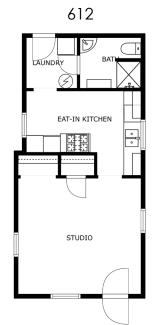

### **RENT ROLL**

| Unit # | Bed | Bath | Actual<br>Rent per<br>Month | Market<br>Rent | Lease<br>Termination |
|--------|-----|------|-----------------------------|----------------|----------------------|
| 612    | 0   | 1    | \$1,295                     | \$1,300        | MTM                  |
| 612A   | 1   | 1    | \$948                       | \$1,600        | МТМ                  |
| 614    | 1   | 1    | \$948                       | \$1,600        | MTM                  |
| 614A   | 1   | 1    | \$1,575                     | \$1,600        | MTM                  |

\$4,766 \$6,100

Floorplans are intended to represent the flow of each unit and may not accurately represent the dimensions of each room or the unit as a whole.

Information contained herein was obtained from sources believed reliable. While we do not doubt its accuracy, we do not guarantee it. Buyer to independently verify.