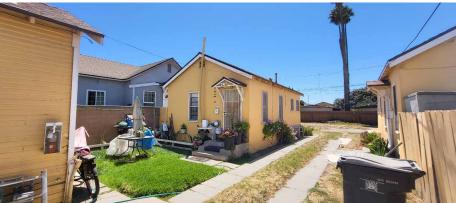

## 614 W Orange St SANTA MARIA, CA

Four separate cottages in an established residential area of Santa Maria. Unit mix includes 3 1Bed/1Bath apartments and 1 studio, each with separate electric and gas meters. New roofs in 2023. On a good-sized lot with alley access. Over 30% upside in rents. Buyer to check with the city about potential of adding ADU at back of property. This is a solid, bread-and-butter income property as-is and offers upside potential for the prudent buyer to increase rents and upgrade the property to increase the value of this asset.

### **RENT ROLL**

| Unit # | Bed | Bath | Actual<br>Rent per<br>Month | Market<br>Rent | Lease<br>Termination |
|--------|-----|------|-----------------------------|----------------|----------------------|
| 612    | 0   | 1    | \$1,295                     | \$1,300        | MTM                  |
| 612A   | 1   | 1    | \$948                       | \$1,600        | МТМ                  |
| 614    | 1   | 1    | \$948                       | \$1,600        | MTM                  |
| 614A   | 1   | 1    | \$1,575                     | \$1,600        | MTM                  |