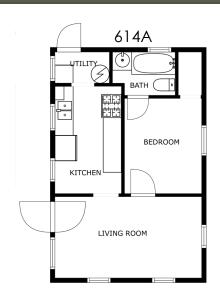

### **RENT ROLL**

| Unit # | Bed | Bath | Actual<br>Rent per<br>Month | Market<br>Rent | Lease<br>Termination |
|--------|-----|------|-----------------------------|----------------|----------------------|
| 612    | 0   | 1    | \$1,295                     | \$1,300        | MTM                  |
| 612A   | 1   | 1    | \$948                       | \$1,600        | МТМ                  |
| 614    | 1   | 1    | \$948                       | \$1,600        | MTM                  |
| 614A   | 1   | 1    | \$1,575                     | \$1,600        | MTM                  |

\$4,766 \$6,100

Floorplans are intended to represent the flow of each unit and may not accurately represent the dimensions of each room or the unit as a whole.

Information contained herein was obtained from sources believed reliable. While we do not doubt its accuracy, we do not guarantee it. Buyer to independently verify.