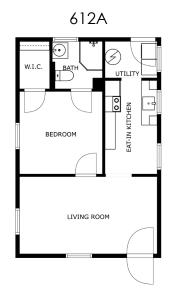

\$4,766 \$6,100

Floorplans are intended to represent the flow of each unit and may not accurately represent the dimensions of each room or the unit as a whole.

Information contained herein was obtained from sources believed reliable. While we do not doubt its accuracy, we do not guarantee it. Buyer to independently verify.